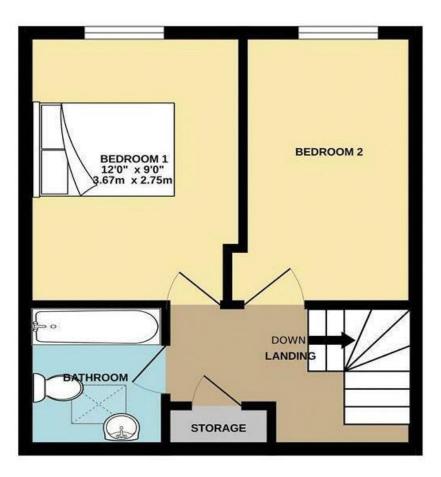

## Oliver Court, , SG12 0PP

Conveniently located just 2 miles from Hertford Town Centre and 3 miles from Ware Town Centre, this spacious split level two double bedroom apartment offers a tranquil retreat amidst picturesque countryside. Boasting a generously sized living space, this property benefits from a 150-year lease and reasonable service charges, making it an ideal purchase for first time buyers, downsizers or as an investment opportunity. The apartment features a superbly appointed kitchen and bathroom, as well as allocated and visitor parking for convenience. With the added bonus of double glazed windows, an impressive entrance hall, and access to well-maintained communal grounds, this property offers a harmonious blend of comfort and practicality. Surrounded by open countryside and adjacent to playing fields, this idyllic setting provides a peaceful escape from the hustle and bustle of town living, while still being within easy reach of local amenities. Whether enjoying the spacious interior, the refreshing views, or the serene surroundings, this charming apartment presents an ideal opportunity for those seeking both comfort and convenience.

## Key features

- •Idyllic setting amidst open countryside
- •150-year lease and reasonable service charges
- Allocated and visitor parking
- •Impressive entrance hall

- •Spacious split level layout with two double bedrooms
- Superbly appointed kitchen and bathroom
- Double glazed windows for energy efficiency
- •Well-maintained communal grounds for relaxation