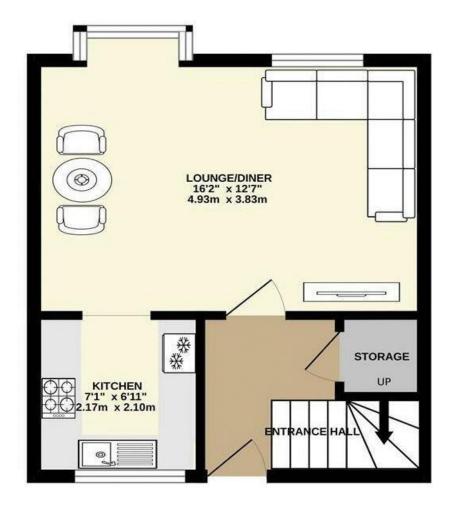

## Oliver Court, , SG12 0PP

Conveniently located just 2 miles from Hertford Town Centre and 3 miles from Ware Town Centre, this spacious split level two double bedroom apartment offers a tranquil retreat amidst picturesque countryside. Boasting a generously sized living space, this property benefits from a 150-year lease and reasonable service charges, making it an ideal purchase for first time buyers, downsizers or as an investment opportunity. The apartment features a superbly appointed kitchen and bathroom, as well as allocated and visitor parking for convenience. With the added bonus of double glazed windows, an impressive entrance hall, and access to well-maintained communal grounds, this property offers a harmonious blend of comfort and practicality. Surrounded by open countryside and adjacent to playing fields, this idyllic setting provides a peaceful escape from the hustle and bustle of town living, while still being within easy reach of local amenities. Whether enjoying the spacious interior, the refreshing views, or the serene surroundings, this charming apartment presents an ideal opportunity for those seeking both comfort and convenience.

## Key features

- •Idyllic setting amidst open countryside
- •150-year lease and reasonable service charges
- Allocated and visitor parking
- •Impressive entrance hall

- •Spacious split level layout with two double bedrooms
- Superbly appointed kitchen and bathroom
- Double glazed windows for energy efficiency
- •Well-maintained communal grounds for relaxation