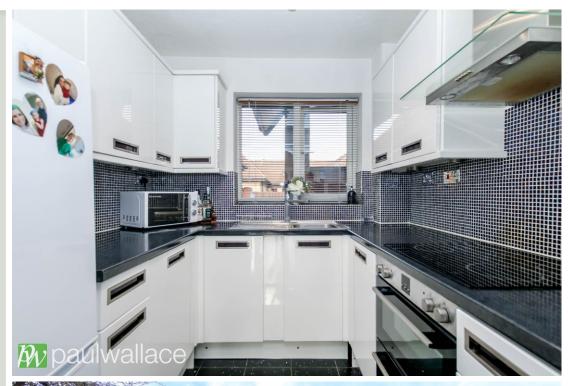

## Oliver Court, , SG12 0PP

Conveniently located just 2 miles from Hertford Town Centre and 3 miles from Ware Town Centre, this spacious split level two double bedroom apartment offers a tranquil retreat amidst picturesque countryside. Boasting a generously sized living space, this property benefits from a 150-year lease and reasonable service charges, making it an ideal purchase for first time buyers, downsizers or as an investment opportunity. The apartment features a superbly appointed kitchen and bathroom, as well as allocated and visitor parking for convenience. With the added bonus of double glazed windows, an impressive entrance hall, and access to well-maintained communal grounds, this property offers a harmonious blend of comfort and practicality. Surrounded by open countryside and adjacent to playing fields, this idyllic setting provides a peaceful escape from the hustle and bustle of town living, while still being within easy reach of local amenities. Whether enjoying the spacious interior, the refreshing views, or the serene surroundings, this charming apartment presents an ideal opportunity for those seeking both comfort and convenience.

## Key features

- •Idyllic setting amidst open countryside
- •150-year lease and reasonable service charges
- Allocated and visitor parking
- •Impressive entrance hall

- •Spacious split level layout with two double bedrooms
- Superbly appointed kitchen and bathroom
- Double glazed windows for energy efficiency
- •Well-maintained communal grounds for relaxation